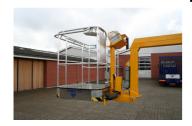

## LARGE GROUND CLEARANCE

Turnable basket

**Propulsion** 

Large outreach

**Easy control** 

- 2300 EX is powered by an electric motor, connected to 230 V mains and is especially suitable where continuous
  operation is required. 2300 EXB is powered by a heavy duty battery pack, in total 24V/200 Ah/5h. Operation is
  possible independently of 230 V mains connection.
- The low centre of gravity provides a secure transport after the towing vehicle.
- The 2300 EX platforms are mounted with hydraulic propulsion, turnable basket and hydraulic stabilizers. When
  equipped with hydraulic propulsion the platform can propel itself around the work site. Operation from a special
  platform, giving a complete overview. The turnable basket makes it possible for 2 persons to operate parallel with e.g.
  a facade.
- The 2300 EX platforms are equipped with an unfolding scissor system, giving the lift an increased up and over
  outreach over high obstacles. When operating the scissor system up and down the basket will follow a vertical line.
  Furthermore the lift has no tail swing at rotation. Electric wiring to the basket is protected inside the telescopic boom.
  The telescopic cylinder is protected under the boom.
- The 2300 EX platforms are fitted with straightforward control, in the basket and at ground level. The hydraulic levers
  for the stabilizers are placed centrally on the chassis. The proportional controls ensure steady and smooth
  movements.