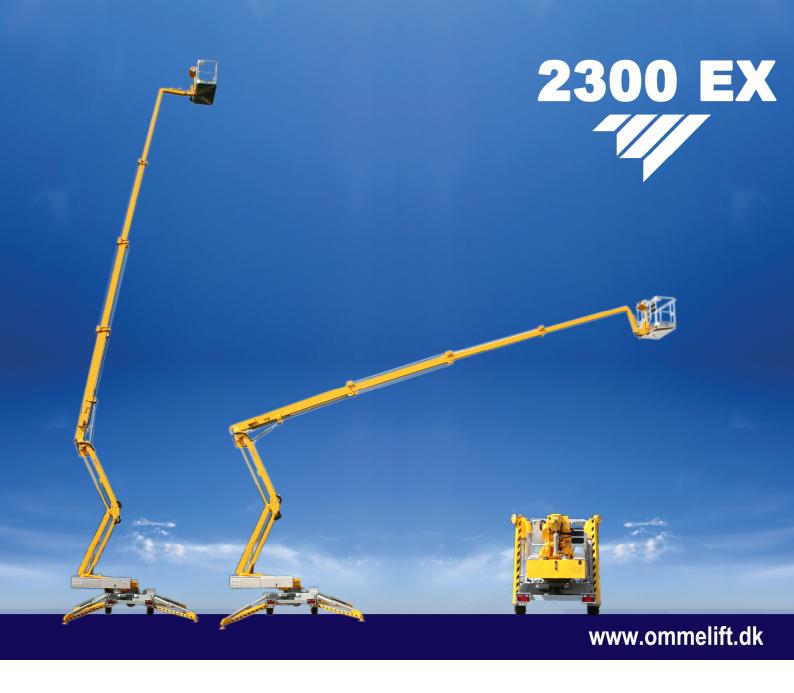

## ARTICULATED PLATFORM MOUNTED ON TRAILER

Omme Lift dealer in Czech Republic:

## 2300 EX Mounted on trailer

| Technical data:        | 2300 EX       | 2300 EXB     |
|------------------------|---------------|--------------|
| Max. working height    | 22.60 m       |              |
| Max. outreach          | 12.70 m       |              |
| Max. basket load       | 200 kg        |              |
| Basket size            | 1.25x0.8x1.1m |              |
| Turnable basket        | ± 41°         |              |
| Rotation               | ± 400°        |              |
| Power supply           | 230V/16A      | 24V/200Ah/5h |
| Charger                |               | 24 V/30 A    |
| Transport length       | 7.32 m        |              |
| Transport height       | 1.99 m        |              |
| Transport width        | 1.70 m        |              |
| Operational width      | 4.21 m        |              |
| Total weight           | 3150 kg       | 3150 kg      |
| Controls               | Proportional  |              |
| Hydraulic stabilizers  | +             |              |
| Hydraulic propulsion   | +             |              |
| 230 V outlet in basket | +             |              |

## LARGE GROUND CLEARANCE

Turnable basket

**Propulsion** 

Large outreach

**Easy control** 

- 2300 EX is powered by an electric motor, connected to 230 V mains and is especially suitable where continuous
  operation is required. 2300 EXB is powered by a heavy duty battery pack, in total 24V/200 Ah/5h. Operation is
  possible independently of 230 V mains connection.
- The low centre of gravity provides a secure transport after the towing vehicle.
- The 2300 EX platforms are mounted with hydraulic propulsion, turnable basket and hydraulic stabilizers. When
  equipped with hydraulic propulsion the platform can propel itself around the work site. Operation from a special
  platform, giving a complete overview. The turnable basket makes it possible for 2 persons to operate parallel with e.g.
  a facade.
- The 2300 EX platforms are equipped with an unfolding scissor system, giving the lift an increased up and over
  outreach over high obstacles. When operating the scissor system up and down the basket will follow a vertical line.
  Furthermore the lift has no tail swing at rotation. Electric wiring to the basket is protected inside the telescopic boom.
  The telescopic cylinder is protected under the boom.
- The 2300 EX platforms are fitted with straightforward control, in the basket and at ground level. The hydraulic levers
  for the stabilizers are placed centrally on the chassis. The proportional controls ensure steady and smooth
  movements.