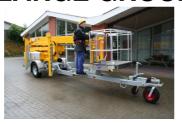

## ARTICULATED PLATFORM MOUNTED ON TRAILER

Omme Lift dealer in Czech Republic:

## 2300 EX Mounted on trailer

| Technical data:        | 2300 EX       | 2300 EXB     |
|------------------------|---------------|--------------|
| Max. working height    | 22.60 m       |              |
| Max. outreach          | 12.70 m       |              |
| Max. basket load       | 200 kg        |              |
| Basket size            | 1.25x0.8x1.1m |              |
| Turnable basket        | ± 41°         |              |
| Rotation               | ± 400°        |              |
| Power supply           | 230V/16A      | 24V/200Ah/5h |
| Charger                |               | 24 V/30 A    |
| Transport length       | 7.32 m        |              |
| Transport height       | 1.99 m        |              |
| Transport width        | 1.70 m        |              |
| Operational width      | 4.21 m        |              |
| Total weight           | 3150 kg       | 3150 kg      |
| Controls               | Proportional  |              |
| Hydraulic stabilizers  | +             |              |
| Hydraulic propulsion   | +             |              |
| 230 V outlet in basket | +             |              |