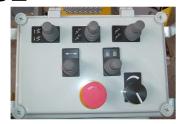

## LARGE GROUND CLEARANCE

Turnable basket

**Propulsion** 

Large outreach

**Easy control** 

- 2300 EX is powered by an electric motor, connected to 230 V mains and is especially suitable where continuous
  operation is required. 2300 EXB is powered by a heavy duty battery pack, in total 24V/200 Ah/5h. Operation is
  possible independently of 230 V mains connection.
- The low centre of gravity provides a secure transport after the towing vehicle.
- The 2300 EX platforms are mounted with hydraulic propulsion, turnable basket and hydraulic stabilizers. When
  equipped with hydraulic propulsion the platform can propel itself around the work site. Operation from a special
  platform, giving a complete overview. The turnable basket makes it possible for 2 persons to operate parallel with e.g.
  a facade.
- The 2300 EX platforms are equipped with an unfolding scissor system, giving the lift an increased up and over
  outreach over high obstacles. When operating the scissor system up and down the basket will follow a vertical line.
  Furthermore the lift has no tail swing at rotation. Electric wiring to the basket is protected inside the telescopic boom.
  The telescopic cylinder is protected under the boom.
- The 2300 EX platforms are fitted with straightforward control, in the basket and at ground level. The hydraulic levers
  for the stabilizers are placed centrally on the chassis. The proportional controls ensure steady and smooth
  movements.