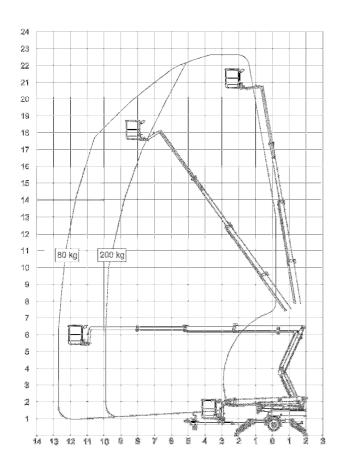

## 2300 EX Mounted on trailer

| Technical data:        | 2300 EX       | 2300 EXB     |
|------------------------|---------------|--------------|
| Max. working height    | 22.60 m       |              |
| Max. outreach          | 12.70 m       |              |
| Max. basket load       | 200 kg        |              |
| Basket size            | 1.25x0.8x1.1m |              |
| Turnable basket        | ± 41°         |              |
| Rotation               | ± 400°        |              |
| Power supply           | 230V/16A      | 24V/200Ah/5h |
| Charger                |               | 24 V/30 A    |
| Transport length       | 7.32 m        |              |
| Transport height       | 1.99 m        |              |
| Transport width        | 1.70 m        |              |
| Operational width      | 4.21 m        |              |
| Total weight           | 3150 kg       | 3150 kg      |
| Controls               | Proportional  |              |
| Hydraulic stabilizers  | +             |              |
| Hydraulic propulsion   | +             |              |
| 230 V outlet in basket | +             |              |