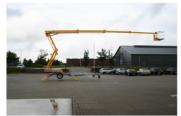

## LARGE GROUND CLEARANCE

Turnable basket

**Propulsion** 

Large outreach

**Easy control** 

- 2300 EX is powered by an electric motor, connected to 230 V mains and is especially suitable where continuous
  operation is required. 2300 EXB is powered by a heavy duty battery pack, in total 24V/200 Ah/5h. Operation is
  possible independently of 230 V mains connection.
- The low centre of gravity provides a secure transport after the towing vehicle.
- The 2300 EX platforms are mounted with hydraulic propulsion, turnable basket and hydraulic stabilizers. When
  equipped with hydraulic propulsion the platform can propel itself around the work site. Operation from a special
  platform, giving a complete overview. The turnable basket makes it possible for 2 persons to operate parallel with e.g.
  a facade.
- The 2300 EX platforms are equipped with an unfolding scissor system, giving the lift an increased up and over
  outreach over high obstacles. When operating the scissor system up and down the basket will follow a vertical line.
  Furthermore the lift has no tail swing at rotation. Electric wiring to the basket is protected inside the telescopic boom.
  The telescopic cylinder is protected under the boom.
- The 2300 EX platforms are fitted with straightforward control, in the basket and at ground level. The hydraulic levers
  for the stabilizers are placed centrally on the chassis. The proportional controls ensure steady and smooth
  movements.