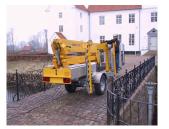

## ARTICULATED PLATFORM MOUNTED ON TRAILER

**Omme Lift dealer in Czech Republic:** 

Statech s.r.o.

Počapelská 346 27701 Dolní Beřkovice Czech Republic

Phone +420 315 692 222 Fax +420 315 601 373

E-mail <u>info@statech.cz</u>
Website www.statech.cz

## 1830 E Mounted on trailer

| Technical data:        | 1830 EX       | 1830 EXB     |
|------------------------|---------------|--------------|
| Max. working height    | 18.30 m       |              |
| Max. outreach          | 10.15 m       |              |
| Max. basket load       | 200 kg        |              |
| Basket size            | 1.25x0.8x1.1m |              |
| Turnable basket        | ± 41°         |              |
| Rotation               | ± 400°        |              |
| Power supply           | 230V/16A      | 24V/200Ah/5h |
| Charger                |               | 24 V/30 A    |
| Transport length       | 6.70 m        |              |
| Transport height       | 1.99 m        |              |
| Transport width        | 1.60 m        |              |
| Operational width      | 4.21 m        |              |
| Total weight           | 2450 kg       | 2550 kg      |
| Controls               | Proportional  |              |
| Hydraulic stabilizers  | +             |              |
| Hydraulic propulsion   | +             |              |
| 230 V outlet in basket | +             |              |

## LARGE GROUND CLEARANCE

Angle boom

**Propulsion** 

Easy control

**Transport** 

- 1830 EX is powered by an electric motor, connected to 230 V mains and is especially suitable where continuous operation is required. 1830 EXB is powered by a heavy duty battery pack, in total 24V/200 Ah/5h. Operation is possible independently of 230 V mains connection.
- The low centre of gravity provides a secure transport after the towing vehicle.
- The 1830 E platforms are mounted with hydraulic propulsion, turnable basket and hydraulic stabilizers. When equipped with hydraulic propulsion the platform can propel itself around the work site. Operation from a special platform, giving a complete overview. The turnable basket makes it possible for 2 persons to operate parallel with e.g. a façade.
- The 1830 E platforms are equipped with an unfolding scissor system, giving the lift an increased up and over outreach over high obstacles. When operating the scissor system up and down the basket will follow a vertical line. Furthermore the lift has no tail swing at rotation. Electric wiring to the basket is protected inside the telescopic boom. The telescopic cylinder is protected under the boom.
- The 1830 E platforms are fitted with straightforward control, in the basket and at ground level. The hydraulic levers for the stabilizers are placed centrally on the chassis. The proportional controls ensure steady and smooth movements. The basket load of 200 kg applies in the complete working envelope.