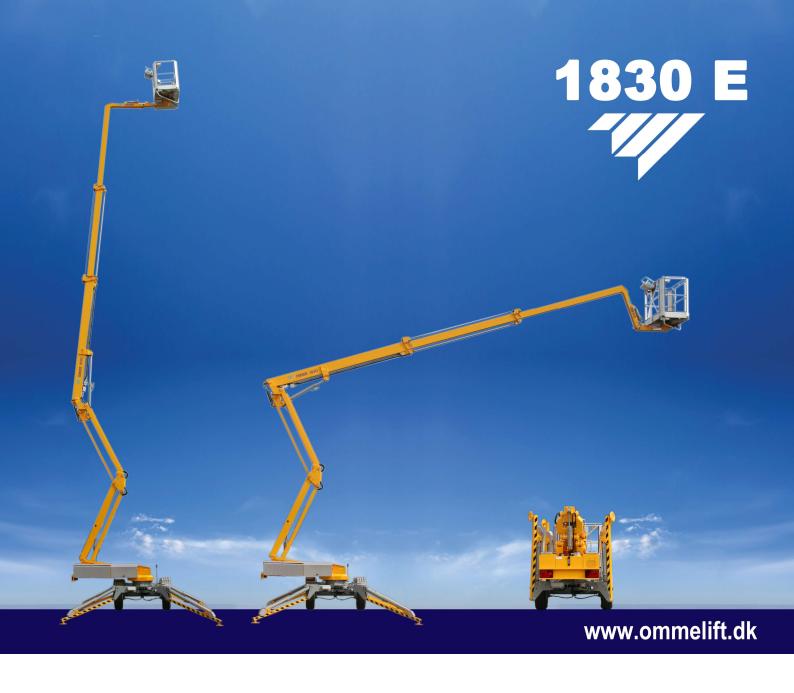

## 1830 E Mounted on trailer

| Technical data:        | 1830 EX       | 1830 EXB     |
|------------------------|---------------|--------------|
| Max. working height    | 18.30 m       |              |
| Max. outreach          | 10.15 m       |              |
| Max. basket load       | 200 kg        |              |
| Basket size            | 1.25x0.8x1.1m |              |
| Turnable basket        | ± 41°         |              |
| Rotation               | ± 400°        |              |
| Power supply           | 230V/16A      | 24V/200Ah/5h |
| Charger                |               | 24 V/30 A    |
| Transport length       | 6.70 m        |              |
| Transport height       | 1.99 m        |              |
| Transport width        | 1.60 m        |              |
| Operational width      | 4.21 m        |              |
| Total weight           | 2450 kg       | 2550 kg      |
| Controls               | Proportional  |              |
| Hydraulic stabilizers  | +             |              |
| Hydraulic propulsion   | +             |              |
| 230 V outlet in basket | +             |              |

## LARGE GROUND CLEARANCE

Angle boom

**Propulsion** 

Easy control

**Transport** 

- 1830 EX is powered by an electric motor, connected to 230 V mains and is especially suitable where continuous operation is required. 1830 EXB is powered by a heavy duty battery pack, in total 24V/200 Ah/5h. Operation is possible independently of 230 V mains connection.
- The low centre of gravity provides a secure transport after the towing vehicle.
- The 1830 E platforms are mounted with hydraulic propulsion, turnable basket and hydraulic stabilizers. When equipped with hydraulic propulsion the platform can propel itself around the work site. Operation from a special platform, giving a complete overview. The turnable basket makes it possible for 2 persons to operate parallel with e.g. a façade.
- The 1830 E platforms are equipped with an unfolding scissor system, giving the lift an increased up and over outreach over high obstacles. When operating the scissor system up and down the basket will follow a vertical line. Furthermore the lift has no tail swing at rotation. Electric wiring to the basket is protected inside the telescopic boom. The telescopic cylinder is protected under the boom.
- The 1830 E platforms are fitted with straightforward control, in the basket and at ground level. The hydraulic levers for the stabilizers are placed centrally on the chassis. The proportional controls ensure steady and smooth movements. The basket load of 200 kg applies in the complete working envelope.