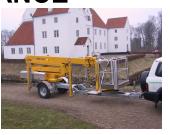

## 1830 E Mounted on trailer

| Technical data:        | 1830 EX       | 1830 EXB     |
|------------------------|---------------|--------------|
| Max. working height    | 18.30 m       |              |
| Max. outreach          | 10.15 m       |              |
| Max. basket load       | 200 kg        |              |
| Basket size            | 1.25x0.8x1.1m |              |
| Turnable basket        | ± 41°         |              |
| Rotation               | ± 400°        |              |
| Power supply           | 230V/16A      | 24V/200Ah/5h |
| Charger                |               | 24 V/30 A    |
| Transport length       | 6.70 m        |              |
| Transport height       | 1.99 m        |              |
| Transport width        | 1.60 m        |              |
| Operational width      | 4.21 m        |              |
| Total weight           | 2450 kg       | 2550 kg      |
| Controls               | Proportional  |              |
| Hydraulic stabilizers  | +             |              |
| Hydraulic propulsion   | +             |              |
| 230 V outlet in basket | +             |              |

## LARGE GROUND CLEARANCE

Angle boom

**Propulsion** 

Easy control

**Transport** 

- 1830 EX is powered by an electric motor, connected to 230 V mains and is especially suitable where continuous operation is required. 1830 EXB is powered by a heavy duty battery pack, in total 24V/200 Ah/5h. Operation is possible independently of 230 V mains connection.
- The low centre of gravity provides a secure transport after the towing vehicle.
- The 1830 E platforms are mounted with hydraulic propulsion, turnable basket and hydraulic stabilizers. When equipped with hydraulic propulsion the platform can propel itself around the work site. Operation from a special platform, giving a complete overview. The turnable basket makes it possible for 2 persons to operate parallel with e.g. a façade.
- The 1830 E platforms are equipped with an unfolding scissor system, giving the lift an increased up and over outreach over high obstacles. When operating the scissor system up and down the basket will follow a vertical line. Furthermore the lift has no tail swing at rotation. Electric wiring to the basket is protected inside the telescopic boom. The telescopic cylinder is protected under the boom.
- The 1830 E platforms are fitted with straightforward control, in the basket and at ground level. The hydraulic levers for the stabilizers are placed centrally on the chassis. The proportional controls ensure steady and smooth movements. The basket load of 200 kg applies in the complete working envelope.