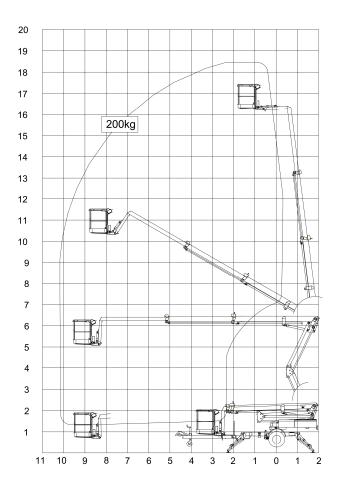

## 1830 E Mounted on trailer

| Technical data:        | 1830 EX       | 1830 EXB     |
|------------------------|---------------|--------------|
| Max. working height    | 18.30 m       |              |
| Max. outreach          | 10.15 m       |              |
| Max. basket load       | 200 kg        |              |
| Basket size            | 1.25x0.8x1.1m |              |
| Turnable basket        | ± 41°         |              |
| Rotation               | ± 400°        |              |
| Power supply           | 230V/16A      | 24V/200Ah/5h |
| Charger                |               | 24 V/30 A    |
| Transport length       | 6.70 m        |              |
| Transport height       | 1.99 m        |              |
| Transport width        | 1.60 m        |              |
| Operational width      | 4.21 m        |              |
| Total weight           | 2450 kg       | 2550 kg      |
| Controls               | Proportional  |              |
| Hydraulic stabilizers  | +             |              |
| Hydraulic propulsion   | +             |              |
| 230 V outlet in basket | +             |              |

## LARGE GROUND CLEARANCE

Angle boom

**Propulsion** 

Easy control

**Transport** 

- 1830 EX is powered by an electric motor, connected to 230 V mains and is especially suitable where continuous operation is required. 1830 EXB is powered by a heavy duty battery pack, in total 24V/200 Ah/5h. Operation is possible independently of 230 V mains connection.
- The low centre of gravity provides a secure transport after the towing vehicle.
- The 1830 E platforms are mounted with hydraulic propulsion, turnable basket and hydraulic stabilizers. When equipped with hydraulic propulsion the platform can propel itself around the work site. Operation from a special platform, giving a complete overview. The turnable basket makes it possible for 2 persons to operate parallel with e.g. a façade.
- The 1830 E platforms are equipped with an unfolding scissor system, giving the lift an increased up and over outreach over high obstacles. When operating the scissor system up and down the basket will follow a vertical line. Furthermore the lift has no tail swing at rotation. Electric wiring to the basket is protected inside the telescopic boom. The telescopic cylinder is protected under the boom.
- The 1830 E platforms are fitted with straightforward control, in the basket and at ground level. The hydraulic levers for the stabilizers are placed centrally on the chassis. The proportional controls ensure steady and smooth movements. The basket load of 200 kg applies in the complete working envelope.